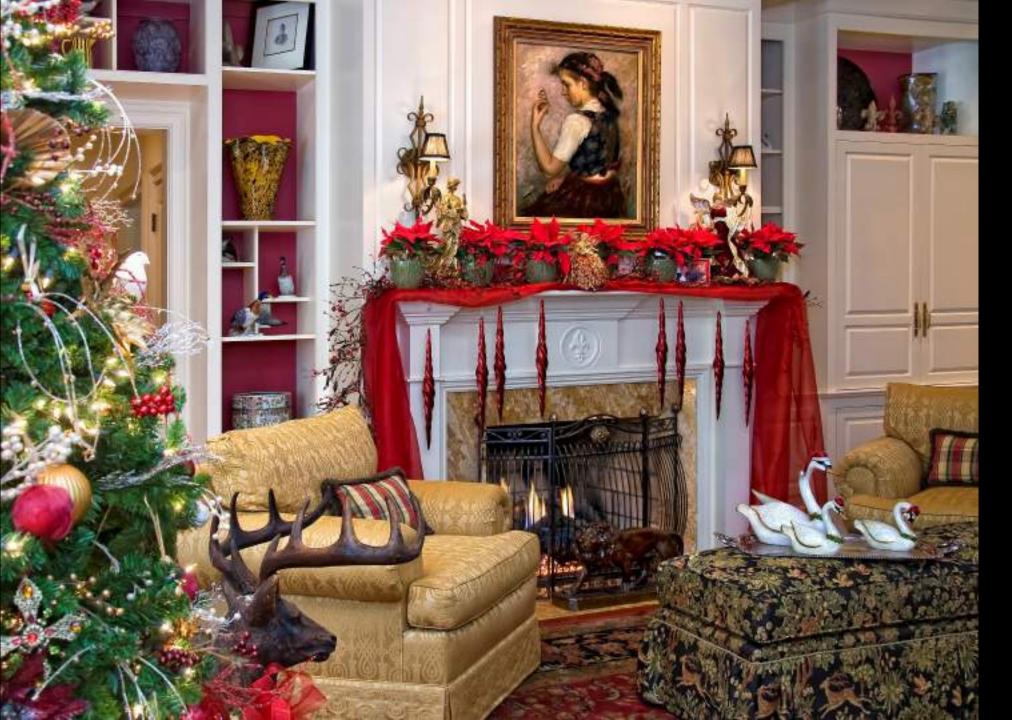

Red poinsettias create an eyecatching focal point above this fireplace. Coordinating flowing fabric and berry branches add texture. Bring the outdoors in with garlands of greenery. A fun tip: if you need to secure your mantel displays, Command strips or poster putty help keep your items in place and when removed properly, shouldn't leave a mark.