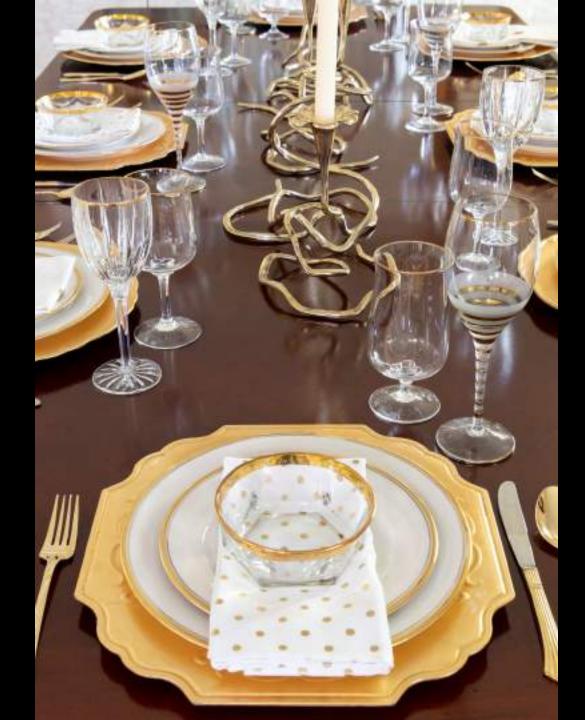

Have fun with your centerpiece. Colorful ornaments intertwined with tree branches give this table scape a whimsical feel.

For a little more glamour, gold and silver are your go to. Metallic finishes create a winter wonderland on these two tables