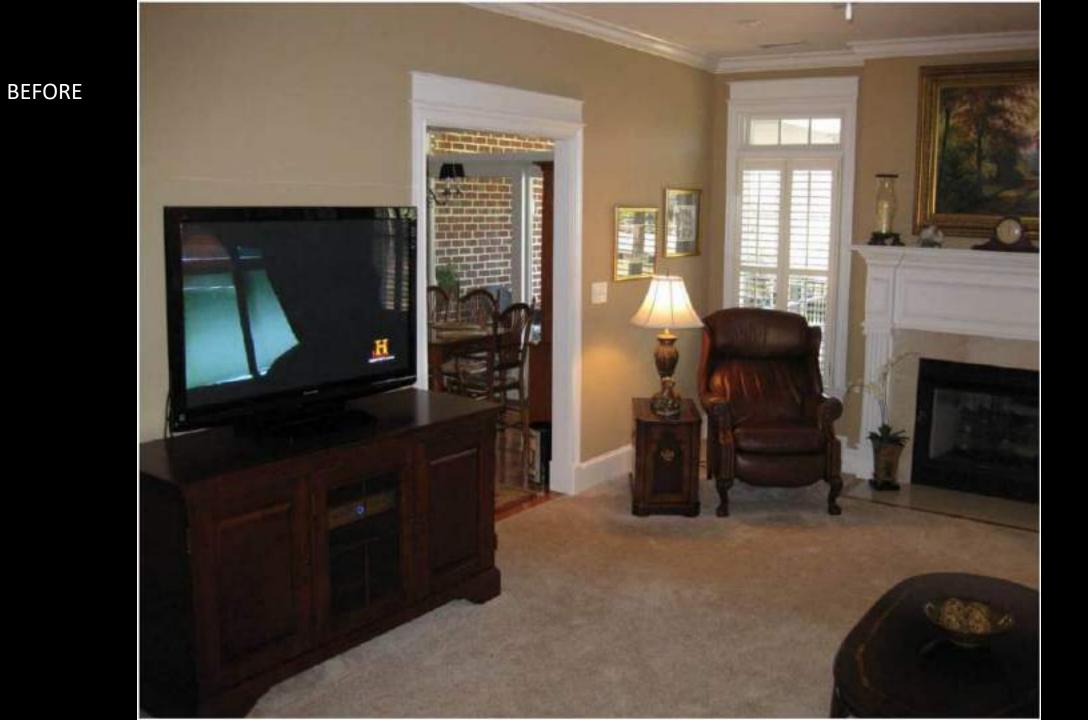

finishes create a winter wonderland on these two tables



## Mantel Statement

Fireplace mantels are the perfect setting for holiday displays



Mantels are a great place to display your holiday collectibles or carry your holiday décor theme. This display is shown on a buffet but could also be arranged on a mantel. A collection of nutcrackers adds height and interest to the mantel and extra details to the hearth.





Red poinsettias create an eyecatching focal point above this fireplace. Coordinating flowing fabric and berry branches add texture. Bring the outdoors in with garlands of greenery. A fun tip: if you need to secure your mantel displays, Command strips or poster putty help keep your items in place and when removed properly, shouldn't leave a mark.



# Holiday Home Makeovers





AFTER





DON'T FORGET THE PET ATTIRE!





#### **KD DESIGNS**

**DECORATING DEN INTERIORS®** 

WWW.KDDESIGNS.DECORATINGDEN.COM

<u>SCHEDULE YOUR</u> <u>COMPLIMENTARY</u> <u>DISCOVERY CALL</u> <u>TODAY</u>

CLICK HERE