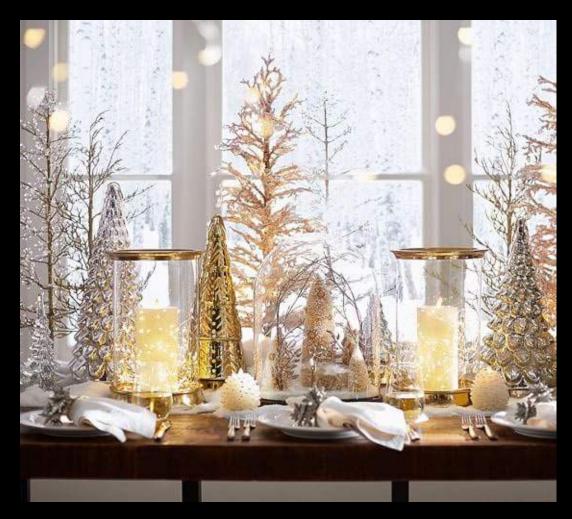

Have fun with your centerpiece. Colorful ornaments intertwined with tree branches give this table scape a whimsical feel.

For a little more glamour, gold and silver are your go to. Metallic finishes create a winter wonderland on these two tables