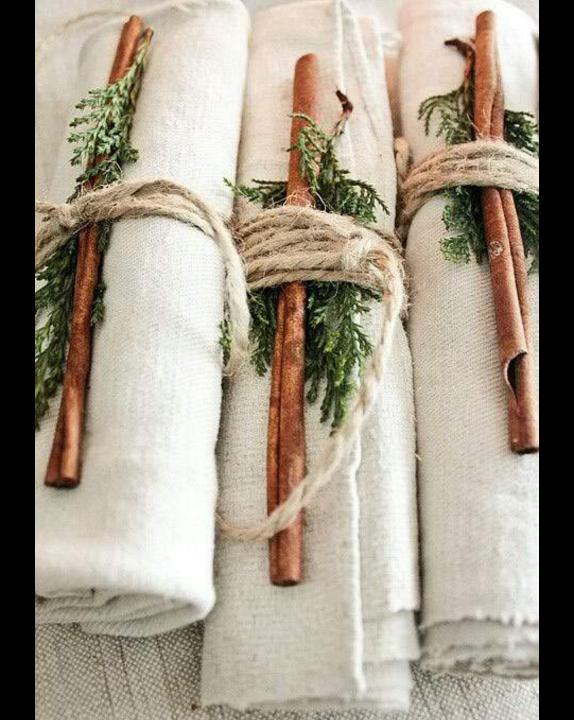

#### 'Tis the Season to be Thankful

Any time of year is a great time to give thanks. Your guests will get the message with these thankful place settings.

Show off your beautiful china with simple place settings, such as single piece of greenery or elegant napkin holder. We love the sheet music as a place mat in the bottom right-hand image.