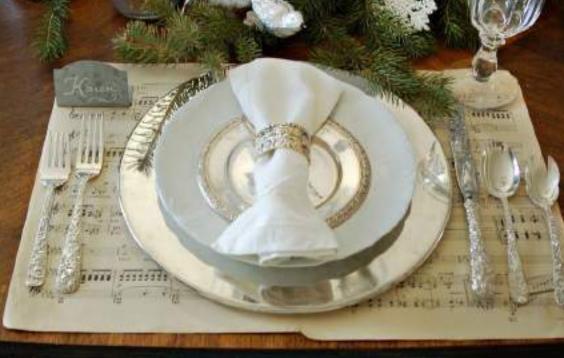

#### 'Tis the Season to be Thankful

Any time of year is a great time to give thanks. Your guests will get the message with these thankful place settings.

Show off your beautiful china with simple place settings, such as single piece of greenery or elegant napkin holder. We love the sheet music as a place mat in the bottom right-hand image.