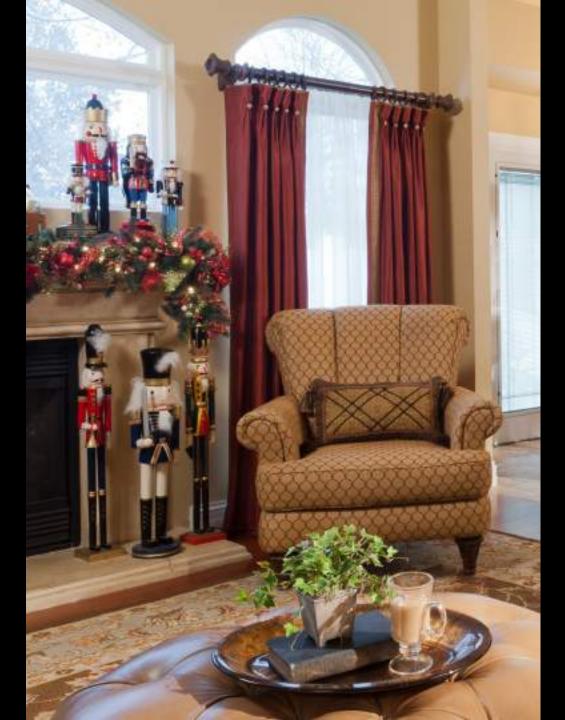

## Mantel Statement

Fireplace mantels are the perfect setting for holiday displays

Mantels are a great place to display your holiday collectibles or carry your holiday décor theme. This display is shown on a buffet but could also be arranged on a mantel. A collection of nutcrackers adds height and interest to the mantel and extra details to the hearth.