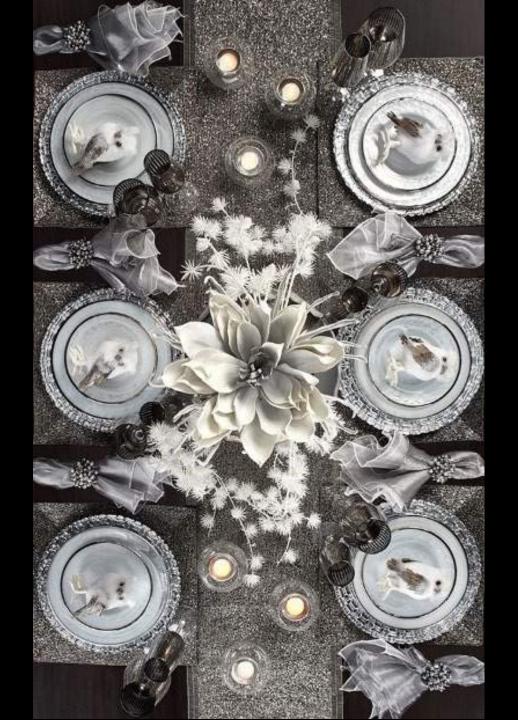

### A Spot at the Table

Woodsy and down-toearth or sparkle and glamour can all create show stopping table decor

# Center of Attention

Decorative styling is taken to another level with the addition of a grand scale centerpiece

This woodsy, down-toearth centerpiece brings the height without the drama. Don't forget the small details that complete your table scape. For instance, these tree branch coasters help pull the entire look together.

Have fun with your centerpiece. Colorful ornaments intertwined with tree branches give this table scape a whimsical feel.

For a little more glamour, gold and silver are your go to. Metallic finishes create a winter wonderland on these two tables