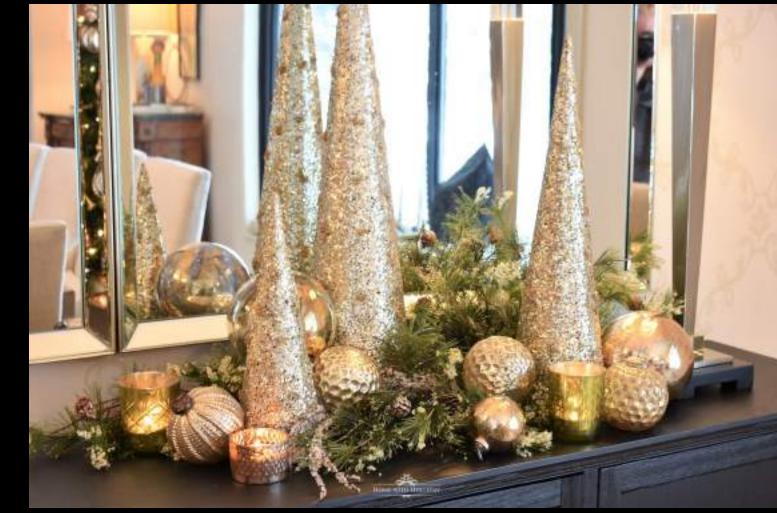

## Mantel Statement

Fireplace mantels are the perfect setting for holiday displays

Mantels are a great place to display your holiday collectibles or carry your holiday décor theme. This display is shown on a buffet but could also be arranged on a mantel. A collection of nutcrackers adds height and interest to the mantel and extra details to the hearth.