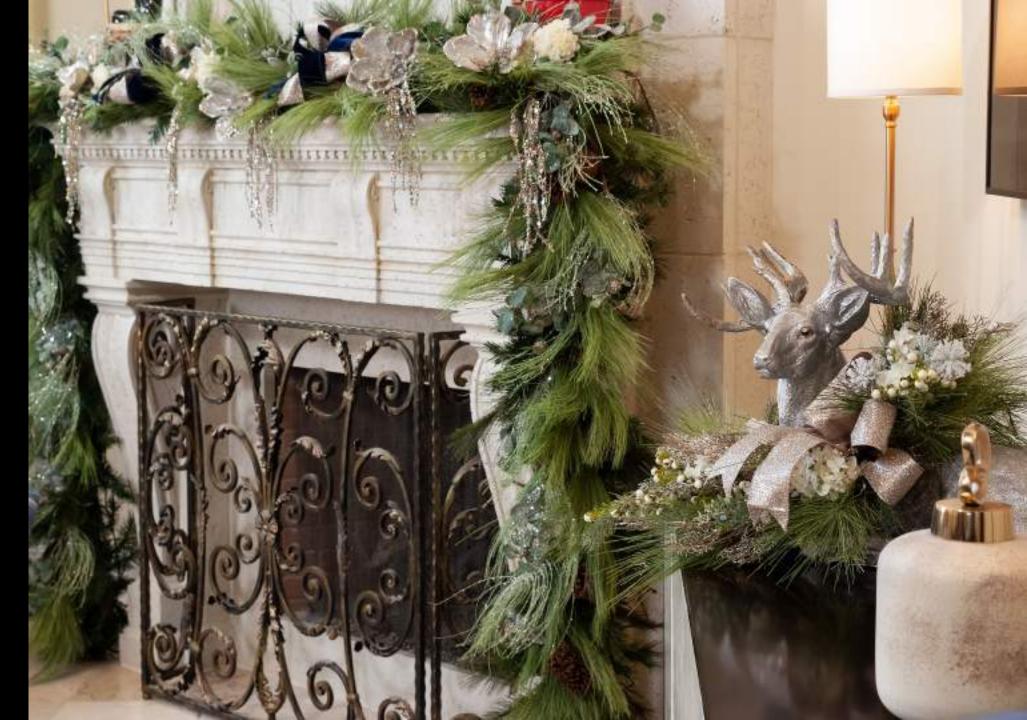

## Mantel Statement

Fireplace mantels are the perfect setting for holiday displays

Mantels are a great place to display your holiday collectibles or carry your holiday décor theme. This display is shown on a buffet but could also be arranged on a mantel. A collection of nutcrackers adds height and interest to the mantel and extra details to the hearth.

Red poinsettias create an eyecatching focal point above this fireplace. Coordinating flowing fabric and berry branches add texture. Bring the outdoors in with garlands of greenery. A fun tip: if you need to secure your mantel displays, Command strips or poster putty help keep your items in place and when removed properly, shouldn't leave a mark.