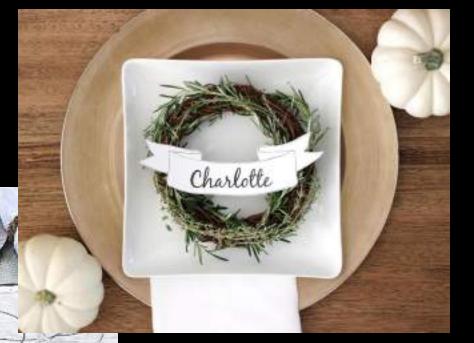

#### 'Tis the Season to be Thankful

Any time of year is a great time to give thanks. Your guests will get the message with these thankful place settings.

Show off your beautiful china with simple place settings, such as single piece of greenery or elegant napkin holder. We love the sheet music as a place mat in the bottom right-hand image.

#### Simple Sophistication

Sometimes the china and elegant formal place setting is all your table needs.