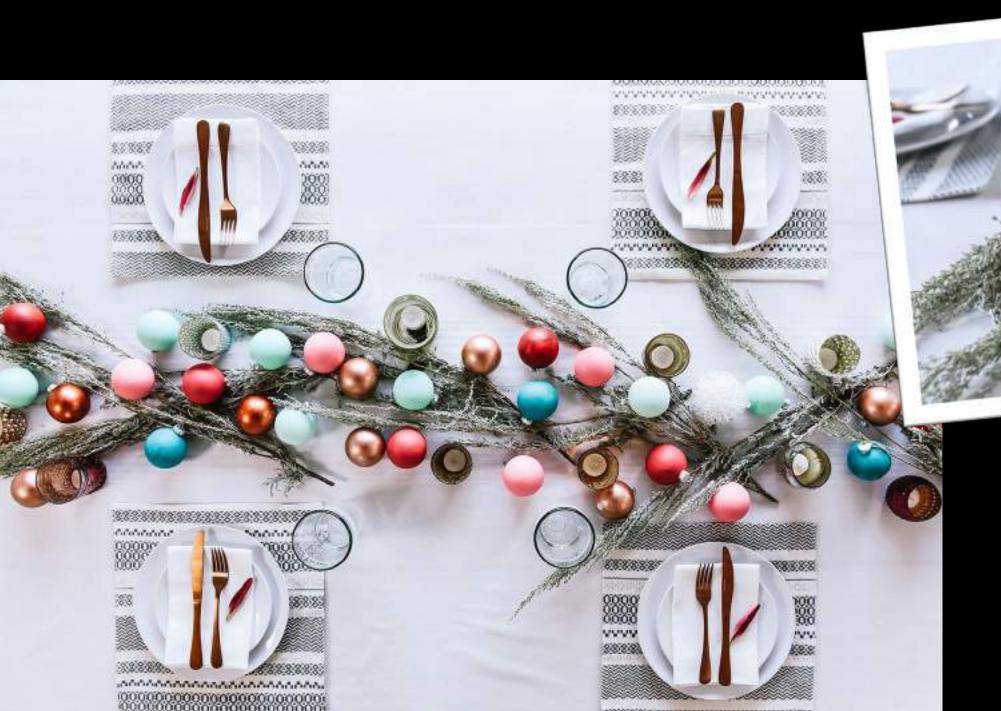

Have fun with your centerpiece. Colorful ornaments intertwined with tree branches give this table scape a whimsical feel.

For a little more glamour, gold and silver are your go to. Metallic finishes create a winter wonderland on these two tables