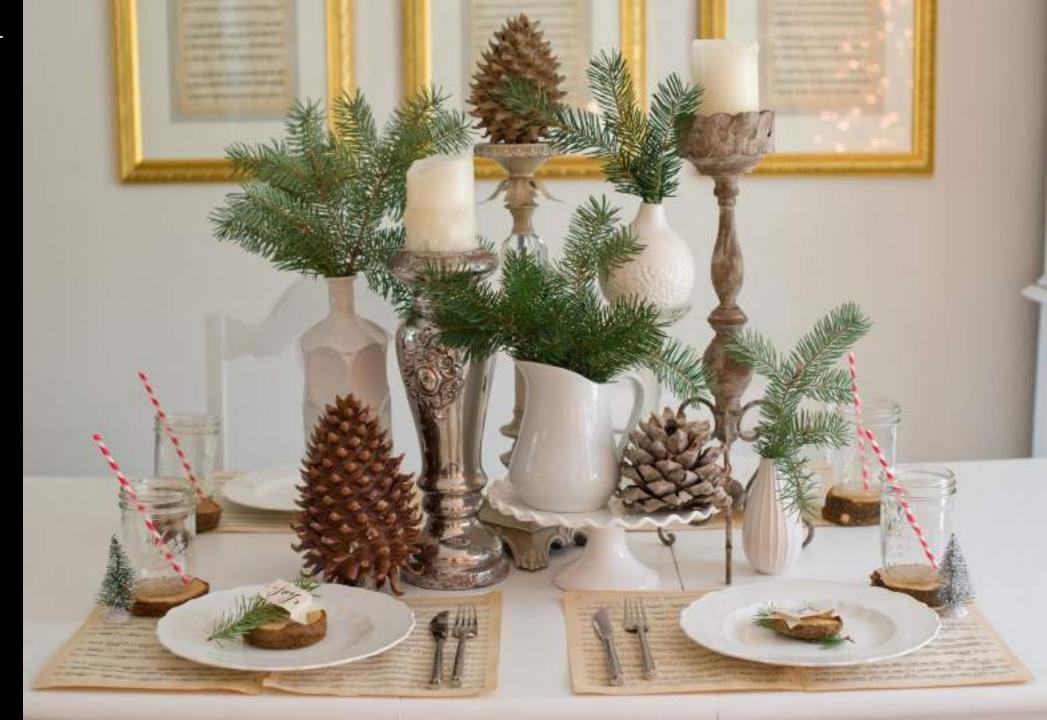

# Center of Attention

Decorative styling is taken to another level with the addition of a grand scale centerpiece

This woodsy, down-toearth centerpiece brings the height without the drama. Don't forget the small details that complete your table scape. For instance, these tree branch coasters help pull the entire look together.