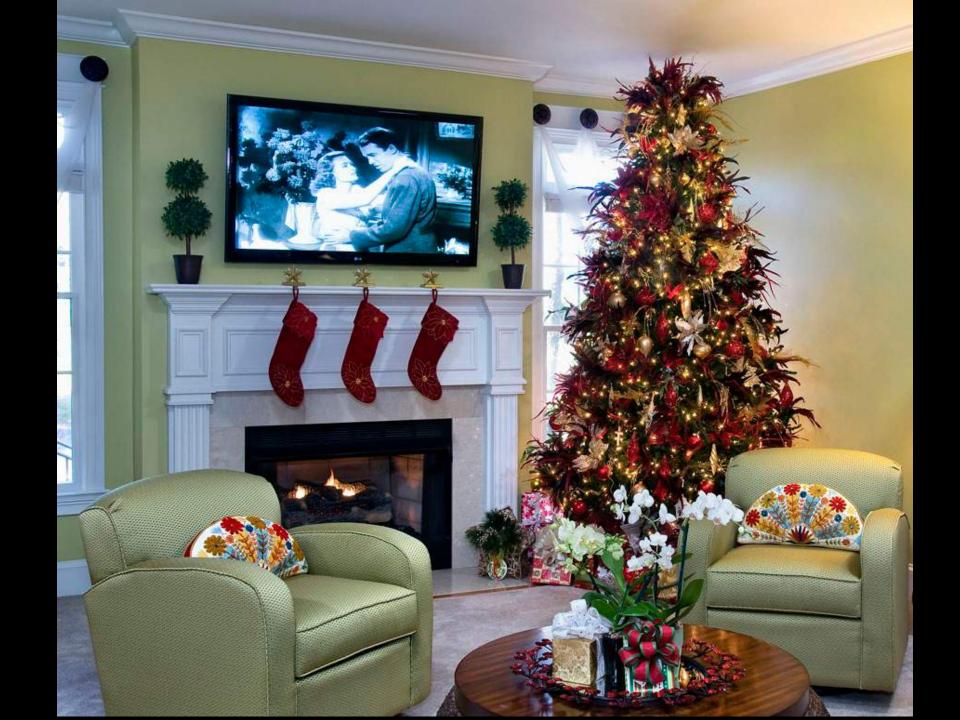

nishes create a winter wonderland on these two tables



## Mantel Statement

Fireplace mantels are the perfect setting for holiday displays



Mantels are a great place to display your holiday collectibles or carry your holiday décor theme. This display is shown on a buffet but could also be arranged on a mantel. A collection of nutcrackers adds height and interest to the mantel and extra details to the hearth.





Red poinsettias create an eyecatching focal point above this fireplace. Coordinating flowing fabric and berry branches add texture. Bring the outdoors in with garlands of greenery. A fun tip: if you need to secure your mantel displays, Command strips or poster putty help keep your items in place and when removed properly, shouldn't leave a mark.



# Holiday Home Makeovers





AFTER





DON'T FORGET THE PET ATTIRE!





#### **KD DESIGNS**

**DECORATING DEN INTERIORS®** 

WWW.KDDESIGNS.DECORATINGDEN.COM

<u>SCHEDULE YOUR</u> <u>COMPLIMENTARY</u> <u>DISCOVERY CALL</u> <u>TODAY</u>

CLICK HERE