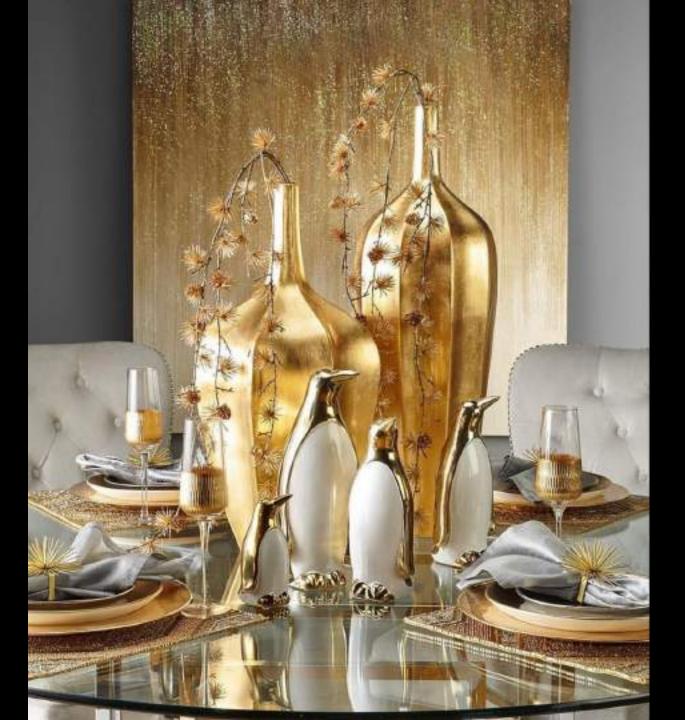

Have fun with your centerpiece. Colorful ornaments intertwined with tree branches give this table scape a whimsical feel.

For a little more glamour, gold and silver are your go to. Metallic finishes create a winter wonderland on these two tables