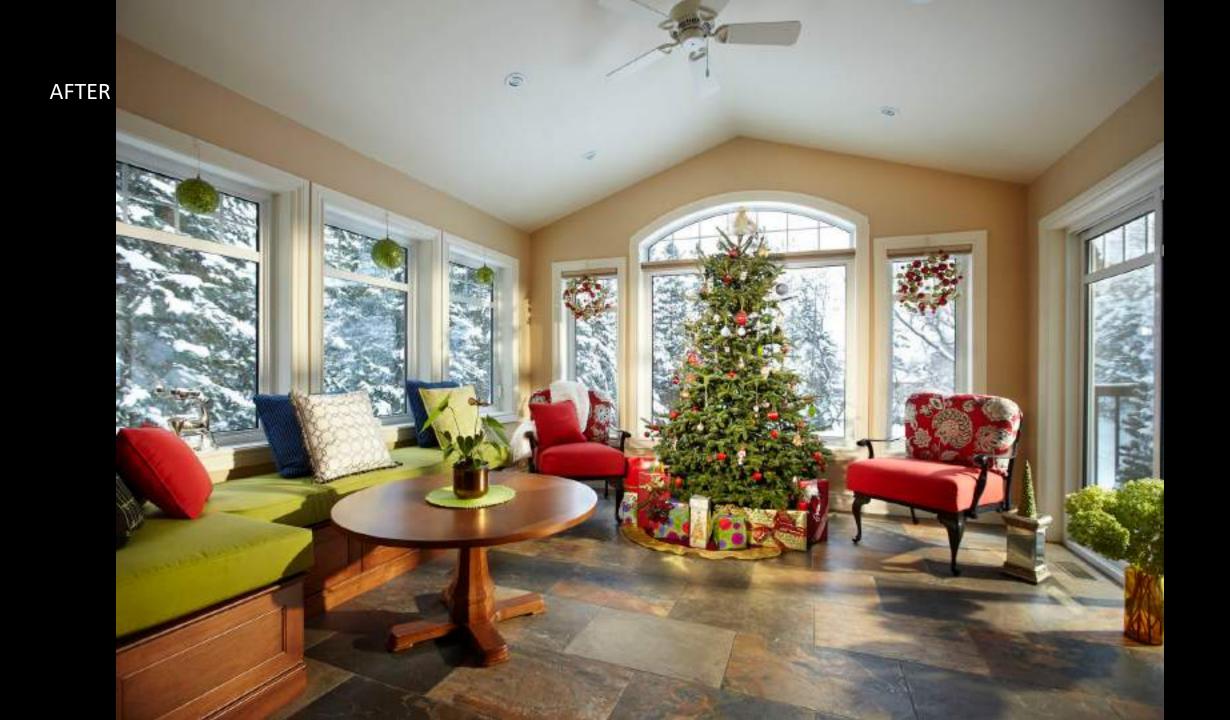

te a winter wonderland on these two tables



## Mantel Statement

Fireplace mantels are the perfect setting for holiday displays



Mantels are a great place to display your holiday collectibles or carry your holiday décor theme. This display is shown on a buffet but could also be arranged on a mantel. A collection of nutcrackers adds height and interest to the mantel and extra details to the hearth.





Red poinsettias create an eyecatching focal point above this fireplace. Coordinating flowing fabric and berry branches add texture. Bring the outdoors in with garlands of greenery. A fun tip: if you need to secure your mantel displays, Command strips or poster putty help keep your items in place and when removed properly, shouldn't leave a mark.



# Holiday Home Makeovers





AFTER





DON'T FORGET THE PET ATTIRE!





#### **KD DESIGNS**

**DECORATING DEN INTERIORS®** 

WWW.KDDESIGNS.DECORATINGDEN.COM

<u>SCHEDULE YOUR</u> <u>COMPLIMENTARY</u> <u>DISCOVERY CALL</u> <u>TODAY</u>

CLICK HERE