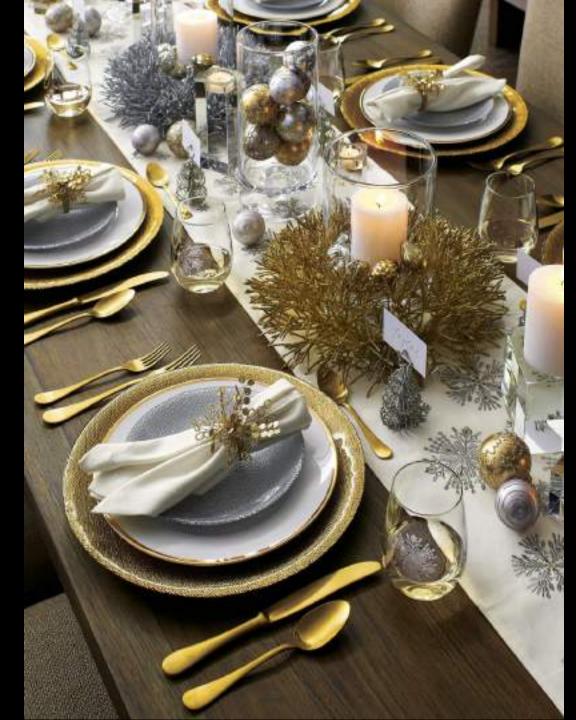

# Center of Attention

Decorative styling is taken to another level with the addition of a grand scale centerpiece

This woodsy, down-toearth centerpiece brings the height without the drama. Don't forget the small details that complete your table scape. For instance, these tree branch coasters help pull the entire look together.

Have fun with your centerpiece. Colorful ornaments intertwined with tree branches give this table scape a whimsical feel.

For a little more glamour, gold and silver are your go to. Metallic finishes create a winter wonderland on these two tables